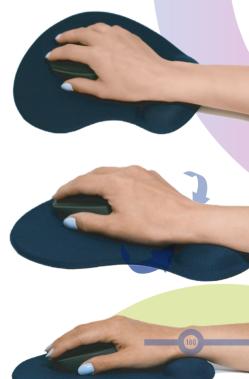

### WHAT IS A GEL MOUSE PAD?

This is a mouse pad with a specially profiled gel insert in the wrist place. The support eliminates pressure on the nerves and blood vessels of the hands, ensuring convenience during long hours at the computer.

# **RELIEF FOR YOUR WRIST**

## FOR OPTIMUM ERGONOMICS AND HAND SUPPORT

LARGE PRINTING AREA