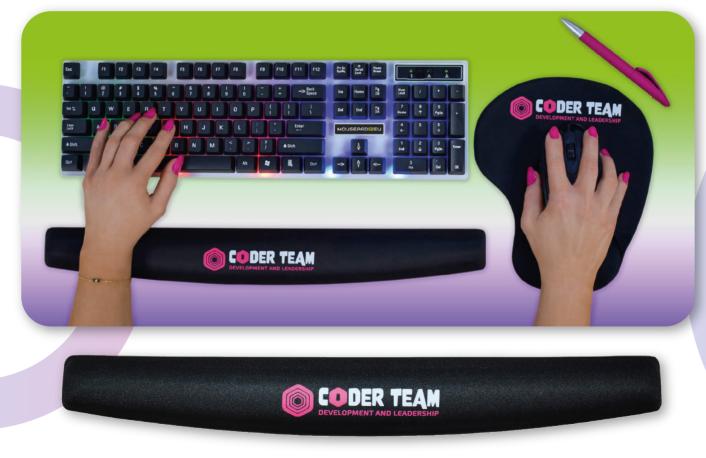

#### **KEYBOARD WRIST REST**

Universal shape suitable for any type of computer and keyboard. The non-slip bottom provides an excellent feel the stability of the product on the desk.

475 mm \_\_\_\_\_' 60 mm \_\_\_\_' ~18 mm

#### SUBLIMATION MOUSE PAD

We offer a full-colour print on the entire surface of the pad. The product is available in several sizes and shapes, including large gaming pads. Mouse pads consist of two layers: polyester and non-slip rubber bottom.