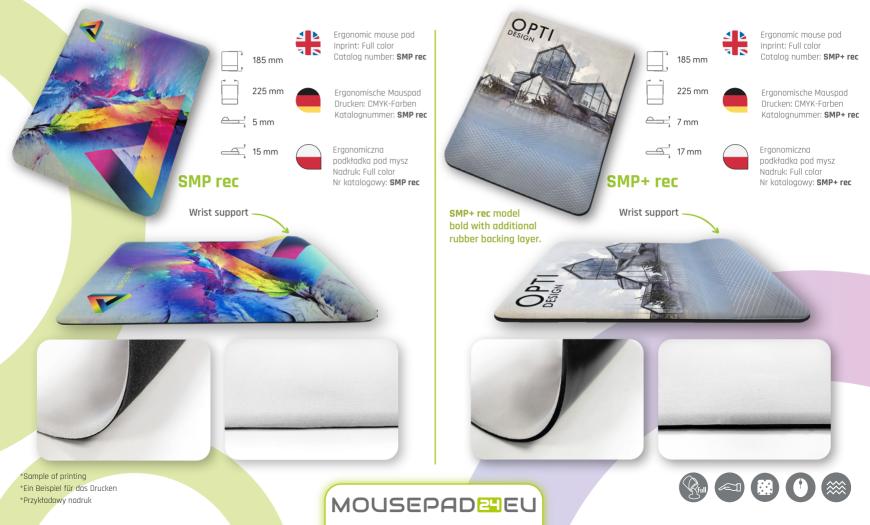

# ERGONOMIC MOUSE PAD FOR SUBLIMATION

Fully personalized product, every printing color possible. Marking by sublimation on the entire surface of the pad, also on the wrist rest.