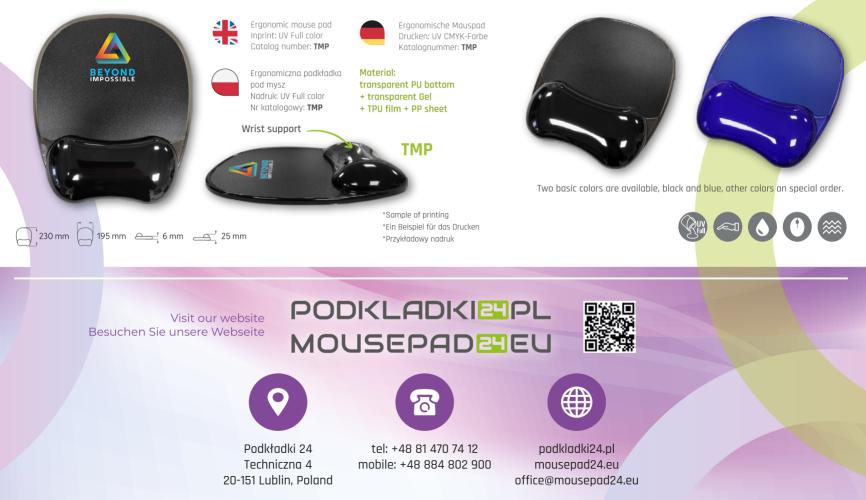

#### **ERGONOMIC MOUSE PAD WITH TRANSPARENT GEL WRIST REST**

Transparent gel ergonomic mouse pad with the option of personalization.

A large comfortable double-sided extremely pleasant to the touch, ergonomic gel mouse pad that provides full comfort while working at the computer.