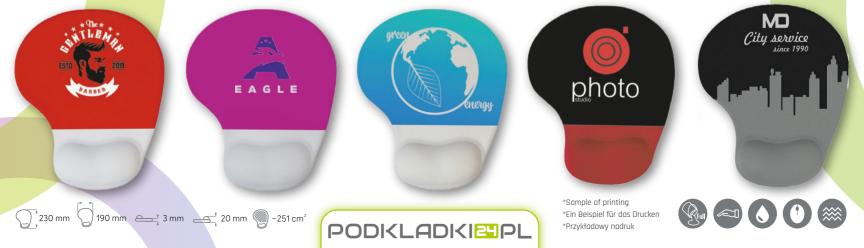

### WHAT IS A GEL MOUSE PAD?

This is a mouse pad with a specially profiled gel insert in the wrist place. The support eliminates pressure on the nerves and blood vessels of the hands, ensuring convenience during long hours at the computer.

# **RELIEF FOR YOUR WRIST**

## FOR OPTIMUM ERGONOMICS AND HAND SUPPORT

LARGE PRINTING AREA

#### **GEL PAD FOR SCREEN-TRANSFER PRINTING**

Excellent quality gel pad covered with a pleasant-to-touch lycra. Durable and aesthetically made pad is an excellent basis for computer mouse operation. The product has a large marking field. The print is applied using the screen-transfer method.

[] 230 mm
 [] 190 mm
 [] 3 mm
 [] 20 mm
 [] -196 cm<sup>2</sup>
 []
 []
 []
 []
 []
 []
 []
 []
 []
 []
 []
 []
 []
 []
 []
 []
 []
 []
 []
 []
 []
 []
 []
 []
 []
 []
 []
 []
 []
 []
 []
 []
 []
 []
 []
 []
 []
 []
 []
 []
 []
 []
 []
 []
 []
 []
 []
 []
 []
 []
 []
 []
 []
 []
 []
 []
 []
 []
 []
 []
 []
 []
 []
 []
 []
 []
 []
 []
 []
 []
 []
 []
 []
 []
 []
 []
 []
 []
 []
 []
 []
 []
 []
 []
 []
 []
 []
 []
 []
 []
 []
 []
 []
 []
 []
 []
 []
 []
 []
 []
 []
 []
 []
 []
 []
 []
 []
 []
 []
 []
 []
 []
 []
 []
 []
 []
 []
 []
 []
 []
 []
 []
 []
 []
 []
 []
 []
 []
 []
 []
 []
 []
 []
 []
 []
 []
 []
 []
 []
 []
 []
 []
 []
 []
 []
 []
 []
 []
 []
 []
 []
 []
 []
 []
 []
 []
 []
 []
 []
 []
 []
 []
 []
 []
 []
 []
 []
 []
 []
 []
 []
 []
 []
 []
 []
 []
 []
 []
 []
 []
 []
 []
 []
 []
 []
 []
 []
 []
 []
 []
 []
 []
 []
 []
 []
 []
 []
 []
 []
 []
 []
 []
 []
 []
 []
 []
 []
 []
 []
 []
 []
 []
 []
 []
 []
 []
 []
 []
 []
 []
 []
 []
 []
 []
 []
 []
 []
 []
 []
 []
 []
 []
 []
 []
 []
 []
 []
 []
 []
 []
 []
 []
 []
 []
 []
 []
 []
 []
 []
 []
 []
 []
 []
 []
 []
 []
 []
 []
 []
 []
 []
 []
 []
 []
 []
 []
 []
 []
 []
 []
 []
 []
 []
 []
 []
 []
 []
 []
 []
 []
 []