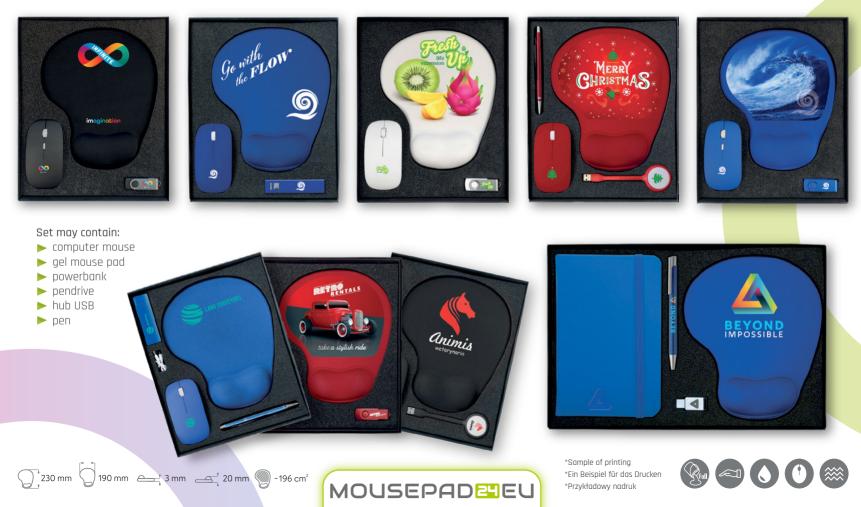

#### **ELEGANT GIFT SET WITH MOUSE PAD**

A gel mouse pad in a gift set with other computer accessories, such as a computer mouse, power bank, USB splitter - hub, flash drive, or other office accessories, for example, a pen or notebook, make a perfect promotional gift, both for customers and business partners, as well as company employees.