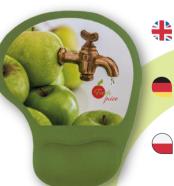

# ERGONOMIC MOUSE PAD FOR SUBLIMATION

Fully personalized product, every printing color possible. Marking by sublimation on the entire surface of the pad, also on the wrist rest.