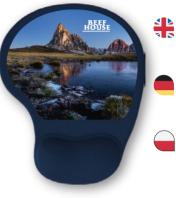

# ERGONOMIC MOUSE PAD FOR SUBLIMATION

Fully personalized product, every printing color possible. Marking by sublimation on the entire surface of the pad, also on the wrist rest.