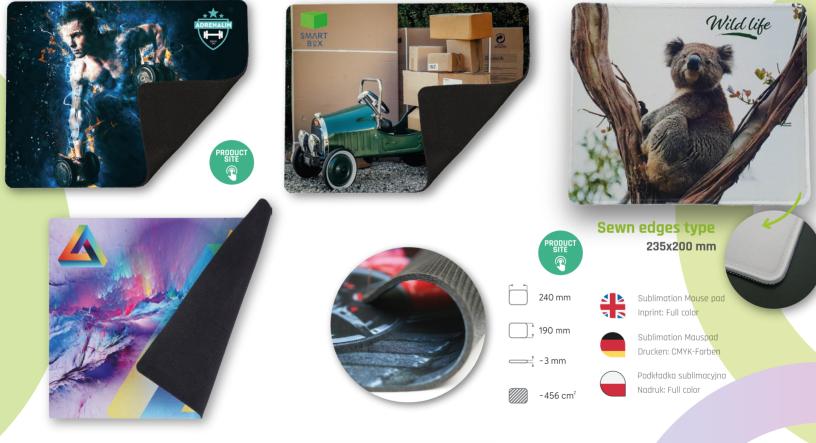

#### SUBLIMATION MOUSE PAD

We offer a full-colour print on the entire surface of the pad. The product is available in several sizes and shapes, including large gaming pads. Mouse pads consist of two layers: polyester and non-slip rubber bottom.