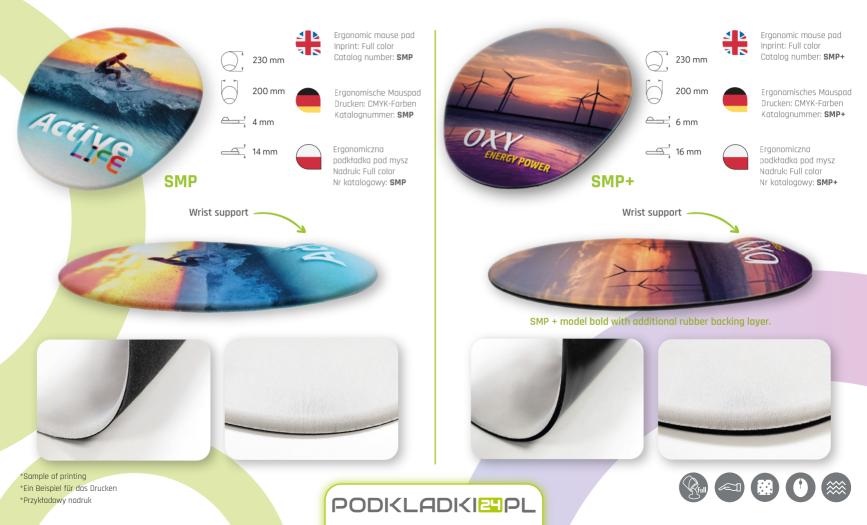

# ERGONOMIC MOUSE PAD FOR SUBLIMATION

Fully personalized product, every printing color possible. Marking by sublimation on the entire surface of the pad, also on the wrist rest.