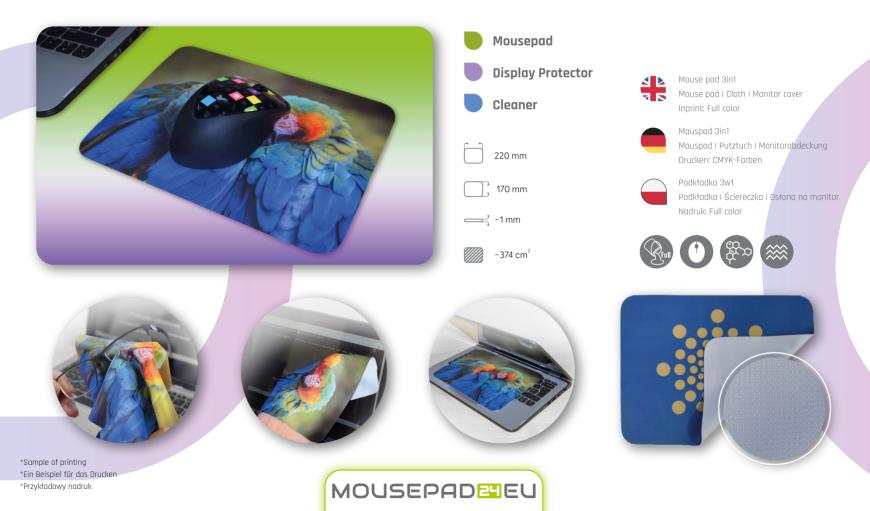

#### **MOUSE PAD 3in1**

You move your personal computer back and forth. And you can easily take your unique 3-in-1 mouse pad with you, which can also be used as display protector and a cleaner.