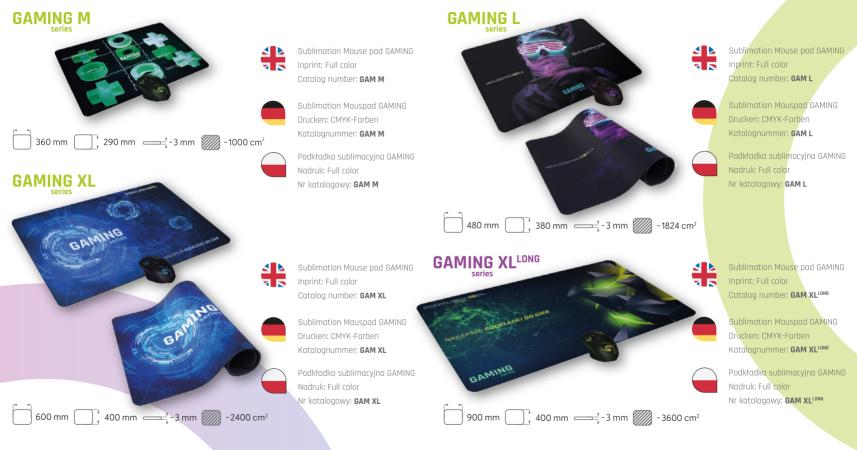

#### **GAMING MOUSE PAD - LARGE SIZE MOUSE MAT**

Protects the entire surface of the desk. Mouse pads consist of two layers: polyester and non-slip rubber bottom.

\*Sample of printing \*Ein Beispiel für das Drucken \*Przykładowy nadruk