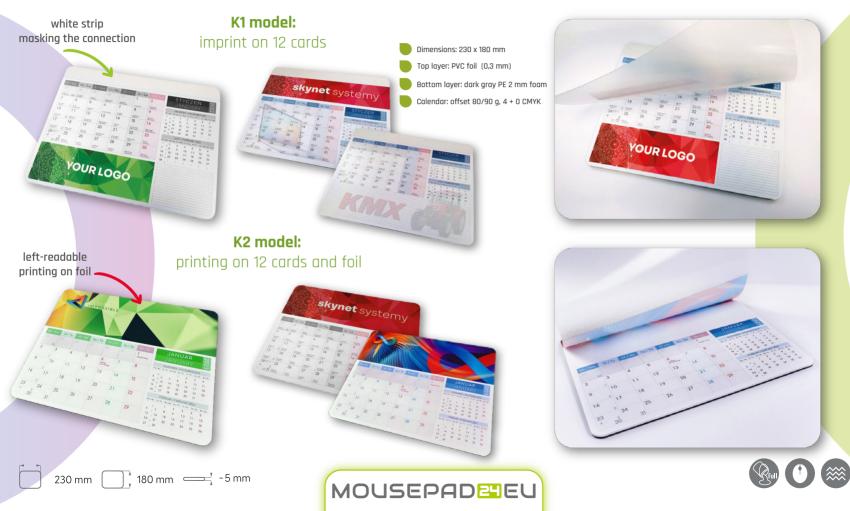

#### **CALENDAR MOUSE PAD**

Calendar mousepad - all year advertisement.

Each of the 12 cards is a separate page with the advertisement of your company. The product is available in two variants.