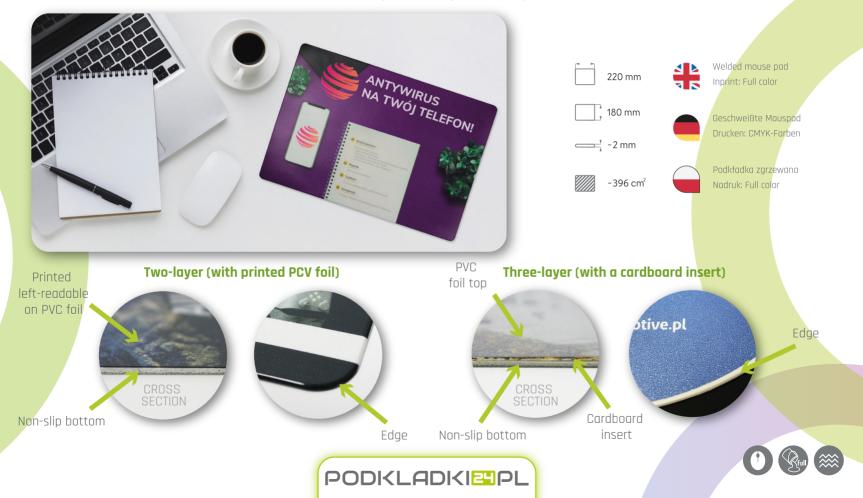

#### **PVC MOUSE PAD**

PVC welded mousepads are available in two basic variants: three-layer (with a cardboard insert) and two-layer (with printed PCV foil). There are also versions: glued and slim. Comes in many sizes, including large desk pads. A lot of standard sizes available: 220x180 mm, 230x185 mm, 200x200 mm, 230x200 mm and round Ø 200 mm.