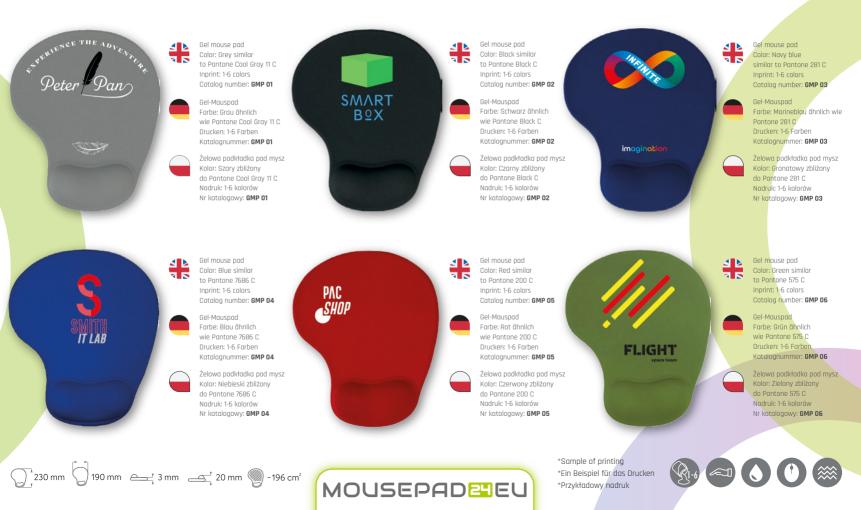

Gel mouse pad Color: Grey similar to Pantone Cool Gray 11 C Inprint: Full color Cotalog number: **GMPS 01** 

Gel-Mauspad Farbe: Grau ähnlich wie Pantone Cool Gray 11 C Drucken: CMYK-Farben Katalognummer: **GMPS 01** 

Żelowa podkładka pod mysz Kolor: Szary zbliżony do Pantone Cool Gray 11 C Nadruk: Full color Nr katalogowy: **GMPS 01** 

Gel mouse pad Color: Black similar to Pantone Black C Inprint: Full color Catalog number: **GMPS 02** 

Gel-Mauspad Farbe: Schwarz ähnlich wie Pantone Black C Drucken: CMYK-Farben Katalognummer: **GMPS 02** 

Żelowa podkładka pod mysz Kolor: Czarny zbliżony do Pantone Black C Nadruk: Full color Nr katalogowy: **GMPS 02** 

Gel mouse pad Color: Navy blue similar to Pantone 281 C Inprint: Full color Catalog number: **GMPS 03** 

Gel-Mauspad Farbe: Marineblau ähnlich wie Pantone 281 C Drucken: CMYK-Farben Katalognummer: **GMPS 03** 

Żelowa podkładka pod mysz Kolor: Granatowy zbliżony do Pantone 281 C Nadruk: Full color Nr katalogowy: **GMPS 03** 

Gel mouse pad Color: Blue similar to Pantone 7686 C Inprint: Full color Catalog number: **GMPS 04** 

Gel-Mauspad Farbe: Blau ähnlich wie Pantone 7686 C Drucken: CMYK-Farben Katalognummer: **GMPS 04** 

Żelowa podkładka pod mysz Kolor: Niebieski zbliżony do Pantone 7686 C Nadruk: Full color Nr katalogowy: **GMPS 04** 

Gel mouse pad Color: Red similar to Pantone 200 C Inprint: Full color Catalog number: **GMPS 05** 

7 5

Gel-Mauspad Farbe: Rot ähnlich wie Pantone 200 C Drucken: CMYK-Farben Katalognummer: **GMPS 05** 

Żelowa podkładka pod mysz Kolor: Czerwony zbliżony do Pantone 200 C Nadruk: Full color Nr katalogowy: **GMPS 05** 

Gel mouse pad Color: Green similar to Pantone 575 C Inprint: Full color Catalog number: **GMPS 06** 

Gel-Mauspad Farbe: Grün ähnlich wie Pantone 575 C Drucken: CMYK-Farben Katalognummer: **GMPS 06** 

Żelowa podkładka pod mysz Kolor: Zielony zbliżony do Pantone 575 C Nadruk: Full color Nr katalogowy: **GMPS 06** 

[] 230 mm
 [] 190 mm
 [] 3 mm
 [] 20 mm
 [] -196 cm<sup>2</sup>
 []
 []
 []
 []
 []
 []
 []
 []
 []
 []
 []
 []
 []
 []
 []
 []
 []
 []
 []
 []
 []
 []
 []
 []
 []
 []
 []
 []
 []
 []
 []
 []
 []
 []
 []
 []
 []
 []
 []
 []
 []
 []
 []
 []
 []
 []
 []
 []
 []
 []
 []
 []
 []
 []
 []
 []
 []
 []
 []
 []
 []
 []
 []
 []
 []
 []
 []
 []
 []
 []
 []
 []
 []
 []
 []
 []
 []
 []
 []
 []
 []
 []
 []
 []
 []
 []
 []
 []
 []
 []
 []
 []
 []
 []
 []
 []
 []
 []
 []
 []
 []
 []
 []
 []
 []
 []
 []
 []
 []
 []
 []
 []
 []
 []
 []
 []
 []
 []
 []
 []
 []
 []
 []
 []
 []
 []
 []
 []
 []
 []
 []
 []
 []
 []
 []
 []
 []
 []
 []
 []
 []
 []
 []
 []
 []
 []
 []
 []
 []
 []
 []
 []
 []
 []
 []
 []
 []
 []
 []
 []
 []
 []
 []
 []
 []
 []
 []
 []
 []
 []
 []
 []
 []
 []
 []
 []
 []
 []
 []
 []
 []
 []
 []
 []
 []
 []
 []
 []
 []
 []
 []
 []
 []
 []
 []
 []
 []
 []
 []
 []
 []
 []
 []
 []
 []
 []
 []
 []
 []
 []
 []
 []
 []
 []
 []
 []
 []
 []
 []
 []
 []
 []
 []
 []
 []
 []
 []
 []
 []
 []
 []
 []
 []
 []
 []
 []
 []
 []
 []
 []
 []
 []
 []
 []
 []
 []
 []
 []
 []
 []
 []
 []
 []
 []
 []
 []
 []
 []
 []
 []
 []
 []
 []
 []
 []
 []
 []
 []
 []
 []
 []
 []
 []
 []
 []
 []
 []
 []
 []
 []
 []