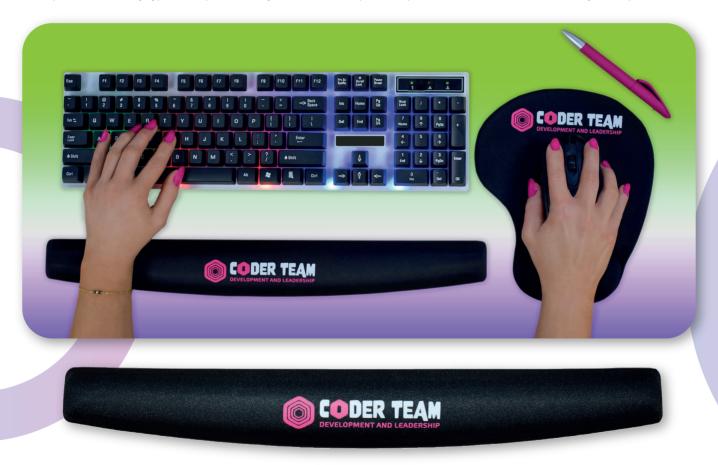

### **KEYBOARD WRIST REST**

Universal shape suitable for any type of computer and keyboard. The non-slip bottom provides an excellent feel the stability of the product on the desk,

\*Sample of printing

\*Ein Beispiel für das Drucken

\*Przykładowy nadruk