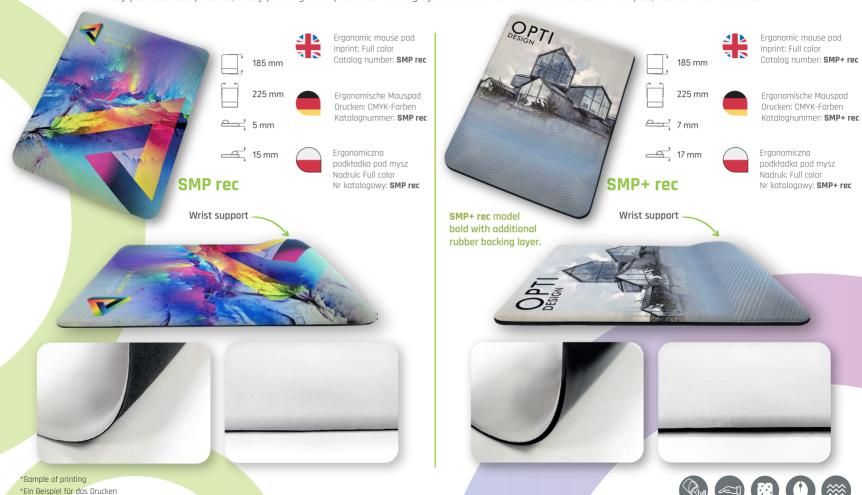

### ERGONOMIC MOUSE PAD FOR SUBLIMATION RECTANGULAR SPONGE MOUSE PAD

Fully personalized product, every printing color possible. Marking by sublimation on the entire surface of the pad, also on the wrist rest.

\*Przykładowy nadruk