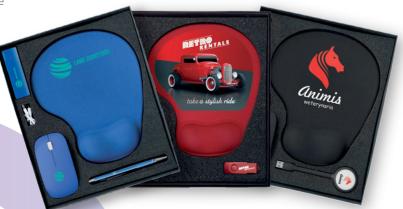

### **GEL PAD FOR SCREEN-TRANSFER PRINTING**

Excellent quality gel pad covered with a pleasant-to-touch lycra. Durable and aesthetically made pad is an excellent basis for computer mouse operation. The product has a large marking field. The print is applied using the screen-transfer method.

### **GEL PAD WITH A SPECIAL COATING FOR SUBLIMATION PRINTING**

There is a special polyester coating in the place of mouse operation, which allows applying a full-colour print. The coating is perfect for operating all types of computer mice. In addition, it is durable and remains aesthetic despite long-term use.