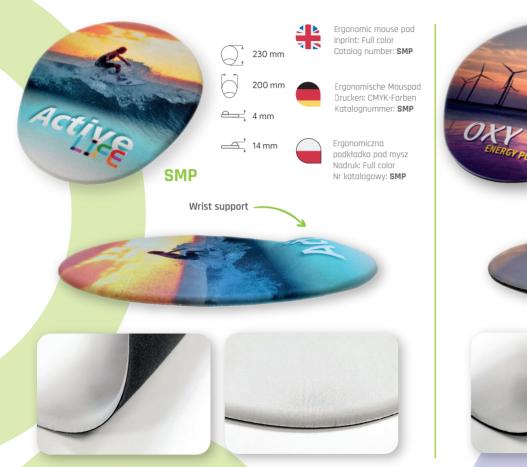

### ERGONOMIC MOUSE PAD FOR SUBLIMATION SPONGE MOUSE PAD

Fully personalized product, every printing color possible. Marking by sublimation on the entire surface of the pad, also on the wrist rest.

<sup>\*</sup>Ein Beispiel für das Drucken

### ERGONOMIC MOUSE PAD FOR SUBLIMATION RECTANGULAR SPONGE MOUSE PAD

Fully personalized product, every printing color possible. Marking by sublimation on the entire surface of the pad, also on the wrist rest.