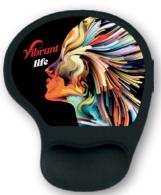

### **GEL PAD FOR SCREEN-TRANSFER PRINTING**

Excellent quality gel pad covered with a pleasant-to-touch lycra. Durable and aesthetically made pad is an excellent basis for computer mouse operation. The product has a large marking field. The print is applied using the screen-transfer method.

### **GEL PAD WITH A SPECIAL COATING FOR SUBLIMATION PRINTING**

There is a special polyester coating in the place of mouse operation, which allows applying a full-colour print. The coating is perfect for operating all types of computer mice. In addition, it is durable and remains aesthetic despite long-term use.