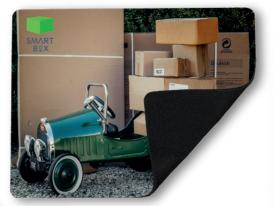

### **SUBLIMATION MOUSE PAD**

We offer a full-colour print on the entire surface of the pad. The product is available in several sizes and shapes, including large gaming pads. Mouse pads consist of two layers: polyester and non-slip rubber bottom.

Sublimation Mouse pad Inprint: Full color

235x200 mm

~456 cm<sup>2</sup>

Sublimation Mauspad Drucken: CMYK-Farben

Podkładka sublimacyjna Nadruk: Full color

<sup>\*</sup>Sample of printing

<sup>\*</sup>Ein Beispiel für das Drucken