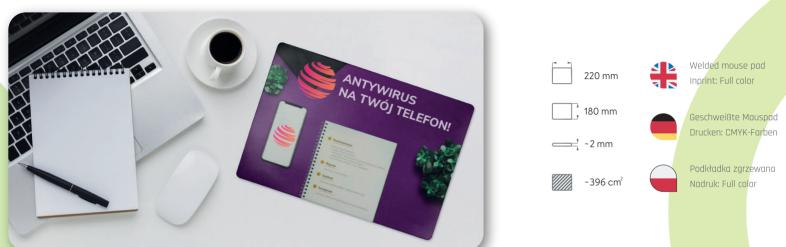

### **PVC MOUSE PAD**

PVC welded mousepads are available in two basic variants: three-layer (with a cardboard insert) and two-layer (with printed PCV foil).

There are also versions: glued and slim. Comes in many sizes, including large desk pads.