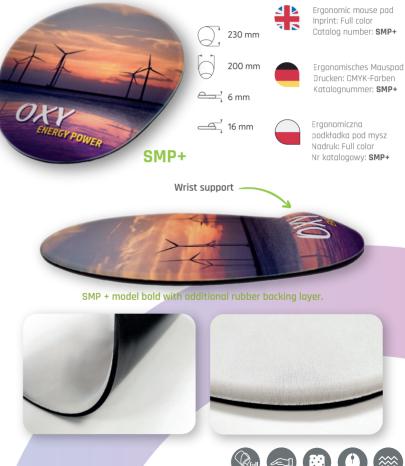

### ERGONOMIC MOUSE PAD FOR SUBLIMATION SPONGE MOUSE PAD

Fully personalized product, every printing color possible. Marking by sublimation on the entire surface of the pad, also on the wrist rest.

<sup>\*</sup>Ein Beispiel für das Drucken

### ERGONOMIC MOUSE PAD FOR SUBLIMATION RECTANGULAR SPONGE MOUSE PAD

Fully personalized product, every printing color possible. Marking by sublimation on the entire surface of the pad, also on the wrist rest.