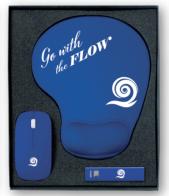

### **ELEGANT GIFT SET WITH MOUSE PAD**

A gel mouse pad in a gift set with other computer accessories, such as a computer mouse, power bank, USB splitter - hub, flash drive, or other office accessories, for example, a pen or notebook, make a perfect promotional gift, both for customers and business partners, as well as company employees.

#### Set may contain:

- computer mouse
- gel mouse pad
- powerbank
- pendrive
- ▶ hub USB
- pen