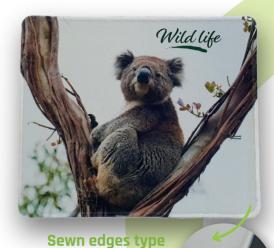

### **WHITE SUBLIMATION GEL MOUSE PAD**

Ergonomic gel mouse pad, which allows implementing a full-colour advertising print on the entire flat surface of the pad to edges of the product.