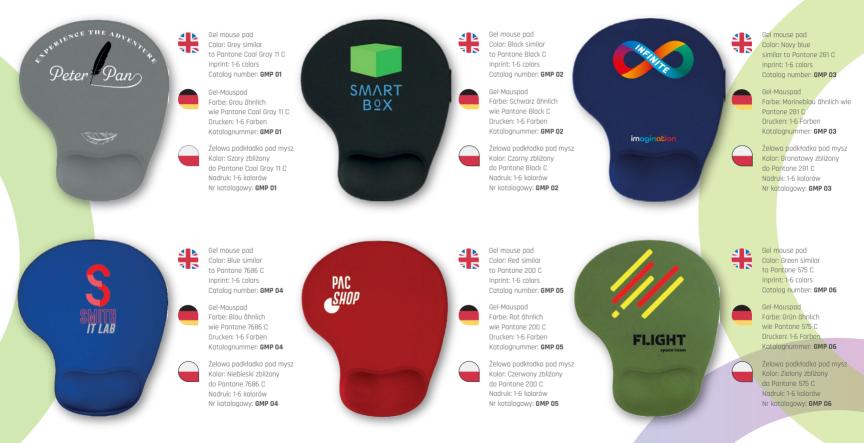

Gel mouse pad Color: Grev similar to Pantone Cool Grav 11 C Inprint: Full color Catalog number: GMPS 01

Gel-Mausnad Farhe: Grau ähnlich wie Pantone Cool Grav 11 C Drucken: CMYK-Earhen Kataloanummer: GMPS 01

Żelowa podkładka pod mysz Kolor: Szarv zbliżony do Pantone Cool Grav 11 C Nadruk: Full color Nr katalogowy: GMPS 01

Gel mouse pad Color: Black similar to Pantone Black C. Inprint: Full color Catalog number: GMPS 02

Gel-Mauspad Farbe: Schwarz ähnlich wie Pantone Black C Drucken: CMYK-Farben Kataloanummer: GMPS 02

Żelowa podkładka pod mysz Kolor: Czarny zbliżony do Pantone Black C Nadruk: Full color Nr katalogowy: GMPS 02

Gel mouse and Color: Navy blue similar to Pantone 281 C Innrint: Full color Catalog number: GMPS 03

Gel-Mauspad Earhe: Marinehlau ähnlich wie Pontone 281 C Drucken: CMYK-Farben Kataloanummer: GMPS 03

Żelowa podkładka pod mysz Kolor: Granatowy zbliżony do Pantone 281 C Nadruk: Full color Nr katalogowy: GMPS 03

Gel mouse pad Color: Blue similar to Pontone 7686 C Inprint: Full color Catalog number: GMPS 04

Gel-Mauspad Farhe: Blau ähnlich wie Pantone 7686 C Drucken: CMYK-Farben Katalognummer: GMPS 04

Żelowa podkładka pod mysz Kolor: Niebieski zbliżony do Pantone 7686 C Nadruk: Full color Nr katalogowy: GMPS 04

Gel mouse pad Color: Red similar to Pantone 200 C Inprint: Full color Catalog number: GMPS 05

Gel-Mauspad Farhe: Rot ähnlich wie Pantone 200 C Drucken: CMYK-Farben Katalognummer: GMPS 05

Żelowa podkładka pod mysz Kolor: Czerwony zbliżony do Pantone 200 C Nadruk: Full color Nr katalogowy: GMPS 05

Gel mouse and Color: Green similar to Pantone 575 C Inprint: Full color Catalog number: GMPS 06

Gel-Mauspad Farbe: Grün ähnlich wie Pantone 575 C Drucken: CMYK-Farben Kataloanummer: GMPS 06

Żelowa podkładka pod mysz Kolor: Zielony zbliżony do Pantone 575 C Nadruk: Full color Nr katalogowy: GMPS 06