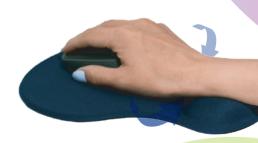

### WHAT IS A GEL MOUSE PAD?

This is a mouse pad with a specially profiled gel insert in the wrist place. The support eliminates pressure on the nerves and blood vessels of the hands, ensuring convenience during long hours at the computer.

### **RELIEF FOR YOUR WRIST**

# FOR OPTIMUM ERGONOMICS AND HAND SUPPORT

ANTI-SLIPPERY SURFACE

LARGE PRINTING AREA