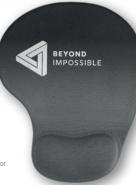

### **GEL PAD FOR SCREEN-TRANSFER PRINTING**

Excellent quality gel pad covered with a pleasant-to-touch lycra. Durable and aesthetically made pad is an excellent basis for computer mouse operation. The product has a large marking field. The print is applied using the screen-transfer method.

### **GEL PAD WITH A SPECIAL COATING FOR SUBLIMATION PRINTING**

There is a special polyester coating in the place of mouse operation, which allows applying a full-colour print. The coating is perfect for operating all types of computer mice. In addition, it is durable and remains aesthetic despite long-term use.