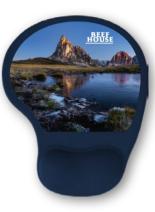

### **GEL MOUSE PAD**

### WHAT IS A GEL MOUSE PAD?

This is a mouse pad with a specially profiled gel insert in the wrist place. The support eliminates pressure on the nerves and blood vessels of the hands, ensuring convenience during long hours at the computer.

### **GEL PAD FOR SCREEN-TRANSFER PRINTING**

Excellent quality gel pad covered with a pleasant-to-touch lycra. Durable and aesthetically made pad is an excellent basis for computer mouse operation. The product has a large marking field. The print is applied using the screen-transfer method.

Gel mouse pad Color: Grev similar to Pantone Cool Grav 11 C Inprint: Full color Catalog number: GMPS 01

Gel-Mausnad Farhe: Grau ähnlich wie Pantone Cool Grav 11 C Drucken: CMYK-Earhen Kataloanummer: GMPS 01