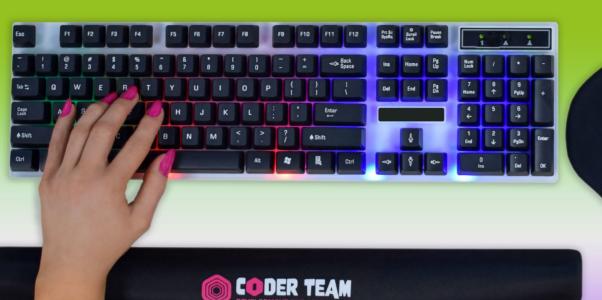

### WHAT IS A GEL MOUSE PAD?

This is a mouse pad with a specially profiled gel insert in the wrist place. The support eliminates pressure on the nerves and blood vessels of the hands, ensuring convenience during long hours at the computer.

When you buy our mouse pad with the individual overprint of your company, you get a practical, durable product that can be used for a long time for the relatively small price of a few euros.

### **RELIEF FOR YOUR WRIST**

# FOR OPTIMUM ERGONOMICS AND HAND SUPPORT

ANTI-SLIPPERY SURFACE

LARGE PRINTING AREA