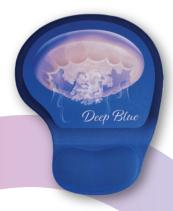

Gel mouse pad Color: Blue similar to Pontone 7686 C Inprint: Full color Catalog number: GMPS 04

Gel-Mauspad Farhe: Blau ähnlich wie Pantone 7686 C Drucken: CMYK-Farben Katalognummer: GMPS 04

Żelowa podkładka pod mysz Kolor: Niebieski zbliżony do Pantone 7686 C Nadruk: Full color Nr katalogowy: GMPS 04

### **GRADIENT MOUSE PAD WITH ALL KINDS OF PRINT**

Gel mouse pad Color: Blue similar to Pantone 7686 C, gradient Inprint: 1-6 colors or Full color Catalog number: GMPS 04

Gel-Mausnad Farhe: Blau ähnlich wie Pantone 7686 C. Gradient Drucken: 1-6 Farben oder CMYK-Farben Kataloanummer: GMPS 04