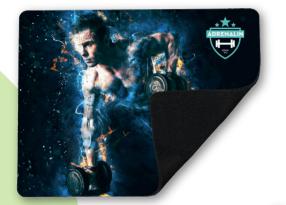

### **SUBLIMATION MOUSE PAD**

We offer a full-colour print on the entire surface of the pad. The product is available in several sizes and shapes, including large gaming pads. Mouse pads consist of two layers: polyester and non-slip rubber bottom.

Sublimation Mouse pad Inprint: Full color

235x200 mm

~456 cm<sup>2</sup>

Sublimation Mauspad Drucken: CMYK-Farben

Podkładka sublimacyjna Nadruk: Full color

<sup>\*</sup>Sample of printing

<sup>\*</sup>Ein Beispiel für das Drucken