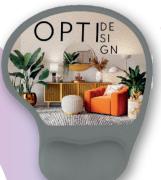

### **ERGONOMIC MOUSE PAD WITH TRANSPARENT GEL WRIST REST**

Transparent gel ergonomic mouse pad with the option of personalization.

A large comfortable double-sided extremely pleasant to the touch, ergonomic gel mouse pad that provides full comfort while working at the computer.

Ergonomic mouse pad Inprint: UV Full color Cataloa number: TMP

Eraonomische Mauspad Drucken: UV CMYK-Farbe Katalognummer: TMP

#### Ergonomiczna podkładka pod mysz

Nadruk: UV Full color Nr katalogowy: TMP

#### Material:

transparent PU bottom

- + transparent Gel
- + TPU film + PP sheet

Wrist support

- \*Sample of printing
- \*Ein Beispiel für das Drucken

Two basic colors are available, black and blue, other colors on special order.