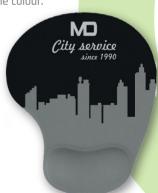

### **GEL PAD FOR SCREEN-TRANSFER PRINTING**

Excellent quality gel pad covered with a pleasant-to-touch lycra. Durable and aesthetically made pad is an excellent basis for computer mouse operation. The product has a large marking field. The print is applied using the screen-transfer method.

### **GEL PAD WITH A SPECIAL COATING FOR SUBLIMATION PRINTING**

There is a special polyester coating in the place of mouse operation, which allows applying a full-colour print. The coating is perfect for operating all types of computer mice. In addition, it is durable and remains aesthetic despite long-term use.