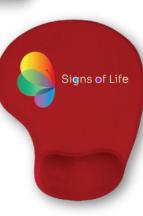

Gel mouse pad Color: Red similar to Pantone 200 C Inprint: Full color Catalog number: GMPS 05

Gel-Mauspad Farhe: Rot ähnlich wie Pantone 200 C Drucken: CMYK-Farben Katalognummer: GMPS 05

Żelowa podkładka pod mysz Kolor: Czerwony zbliżony do Pantone 200 C Nadruk: Full color Nr katalogowy: GMPS 05

Gel mouse pad Color: Grev similar to Pantone Cool Grav 11 C Inprint: Full color Catalog number: GMPS 01

Gel-Mausnad Farhe: Grau ähnlich wie Pantone Cool Grav 11 C Drucken: CMYK-Earhen Kataloanummer: GMPS 01