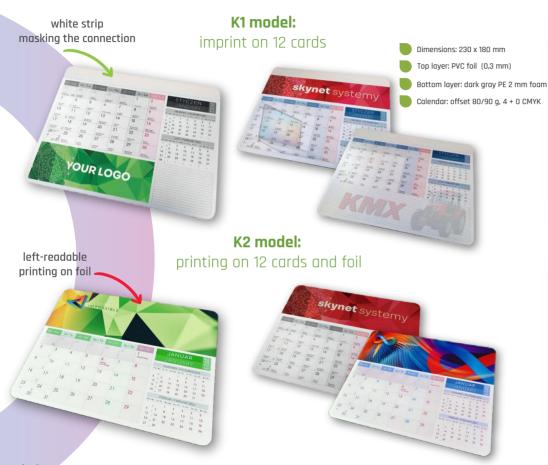

### **CALENDAR MOUSE PAD**

### Calendar mousepad - all year advertisement.

Each of the 12 cards is a separate page with the advertisement of your company. The product is available in two variants.