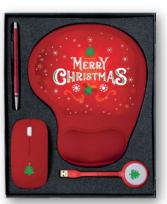

### **ELEGANT GIFT SET WITH MOUSE PAD**

A gel mouse pad in a gift set with other computer accessories, such as a computer mouse, power bank, USB splitter - hub, flash drive, or other office accessories, for example, a pen or notebook, make a perfect promotional gift, both for customers and business partners, as well as company employees.

#### Set may contain:

- computer mouse
- gel mouse pad
- powerbank
- pendrive
- ▶ hub USB
- pen