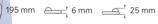

Sublimation Mouse pad Inprint: Full color

235x200 mm

~456 cm<sup>2</sup>

Sublimation Mauspad Drucken: CMYK-Farben

Podkładka sublimacyjna Nadruk: Full color

<sup>\*</sup>Sample of printing

<sup>\*</sup>Ein Beispiel für das Drucken

<sup>\*</sup>Przykładowy nadruk