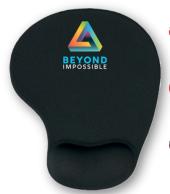

### **GEL MOUSE PAD**

### WHAT IS A GEL MOUSE PAD?

This is a mouse pad with a specially profiled gel insert in the wrist place. The support eliminates pressure on the nerves and blood vessels of the hands, ensuring convenience during long hours at the computer.

When you buy our mouse pad with the individual overprint of your company, you get a practical, durable product that can be used for a long time for the relatively small price of a few euros.