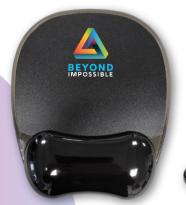

### **ERGONOMIC MOUSE PAD WITH TRANSPARENT GEL WRIST REST**

Transparent gel ergonomic mouse pad with the option of personalization.

A large comfortable double-sided extremely pleasant to the touch, ergonomic gel mouse pad that provides full comfort while working at the computer.

#### Material:

transparent PU bottom

- + transparent Gel
- + TPU film + PP sheet

Wrist support

- \*Sample of printing
- \*Ein Beispiel für das Drucken

Two basic colors are available, black and blue, other colors on special order.