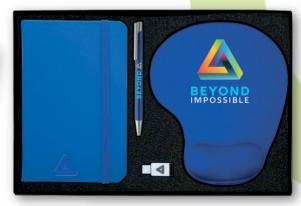

### **ELEGANT GIFT SET WITH MOUSE PAD**

A gel mouse pad in a gift set with other computer accessories, such as a computer mouse, power bank, USB splitter - hub, flash drive, or other office accessories, for example, a pen or notebook, make a perfect promotional gift, both for customers and business partners, as well as company employees.

#### Set may contain:

- computer mouse
- gel mouse pad
- powerbank
- pendrive
- ▶ hub USB
- pen