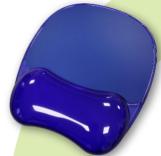

Gel mouse pad Color: Blue similar to Pontone 7686 C Inprint: Full color Catalog number: GMPS 04

Gel-Mauspad Farhe: Blau ähnlich wie Pantone 7686 C Drucken: CMYK-Farben Katalognummer: GMPS 04

Żelowa podkładka pod mysz Kolor: Niebieski zbliżony do Pantone 7686 C Nadruk: Full color Nr katalogowy: GMPS 04

### **GRADIENT MOUSE PAD WITH ALL KINDS OF PRINT**

Gel mouse pad Color: Blue similar to Pantone 7686 C, gradient Inprint: 1-6 colors or Full color Catalog number: GMPS 04

Gel-Mausnad Farhe: Blau ähnlich wie Pantone 7686 C. Gradient Drucken: 1-6 Farben oder CMYK-Farben Kataloanummer: GMPS 04

Żelowa podkładka pod mysz Kolor: Niebieski zbliżony do Pantone 7686 C. gradient Nadruk: 1-6 kolorów lub Full color Nr katalogowy: GMPS 04

Gel mouse pad Color: Red similar to Pantone 200 C, gradient Inprint: 1-6 colors or Full color Catalog number: GMPS 05