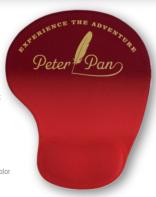

### **GEL PAD FOR SCREEN-TRANSFER PRINTING**

Excellent quality gel pad covered with a pleasant-to-touch lycra. Durable and aesthetically made pad is an excellent basis for computer mouse operation. The product has a large marking field. The print is applied using the screen-transfer method.

### **GEL PAD WITH A SPECIAL COATING FOR SUBLIMATION PRINTING**

There is a special polyester coating in the place of mouse operation, which allows applying a full-colour print. The coating is perfect for operating all types of computer mice. In addition, it is durable and remains aesthetic despite long-term use.