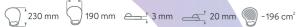

Sublimation Mouse pad Inprint: Full color

235x200 mm

~456 cm<sup>2</sup>

Sublimation Mauspad Drucken: CMYK-Farben

Podkładka sublimacyjna Nadruk: Full color

<sup>\*</sup>Sample of printing

<sup>\*</sup>Ein Beispiel für das Drucken