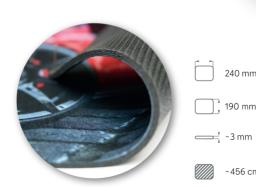

### **SUBLIMATION MOUSE PAD**

We offer a full-colour print on the entire surface of the pad. The product is available in several sizes and shapes, including large gaming pads. Mouse pads consist of two layers: polyester and non-slip rubber bottom.

Sublimation Mouse pad Inprint: Full color

235x200 mm

~456 cm<sup>2</sup>

Sublimation Mauspad Drucken: CMYK-Farben

Podkładka sublimacyjna Nadruk: Full color

<sup>\*</sup>Sample of printing

<sup>\*</sup>Ein Beispiel für das Drucken