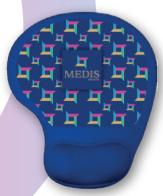

### **GEL MOUSE PAD**

### WHAT IS A GEL MOUSE PAD?

This is a mouse pad with a specially profiled gel insert in the wrist place. The support eliminates pressure on the nerves and blood vessels of the hands, ensuring convenience during long hours at the computer.

### **GEL PAD FOR SCREEN-TRANSFER PRINTING**

Excellent quality gel pad covered with a pleasant-to-touch lycra. Durable and aesthetically made pad is an excellent basis for computer mouse operation. The product has a large marking field. The print is applied using the screen-transfer method.