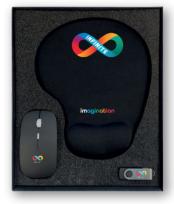

### **ELEGANT GIFT SET WITH MOUSE PAD**

A gel mouse pad in a gift set with other computer accessories, such as a computer mouse, power bank, USB splitter - hub, flash drive, or other office accessories, for example, a pen or notebook, make a perfect promotional gift, both for customers and business partners, as well as company employees.

#### Set may contain:

- computer mouse
- gel mouse pad
- powerbank
- pendrive
- ▶ hub USB
- pen