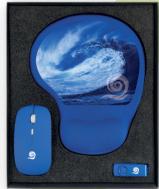

### **ELEGANT GIFT SET WITH MOUSE PAD**

A gel mouse pad in a gift set with other computer accessories, such as a computer mouse, power bank, USB splitter - hub, flash drive, or other office accessories, for example, a pen or notebook, make a perfect promotional gift, both for customers and business partners, as well as company employees.

#### Set may contain:

- computer mouse
- gel mouse pad
- powerbank
- pendrive
- ▶ hub USB
- pen