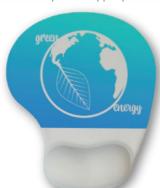

### **GEL PAD FOR SCREEN-TRANSFER PRINTING**

Excellent quality gel pad covered with a pleasant-to-touch lycra. Durable and aesthetically made pad is an excellent basis for computer mouse operation. The product has a large marking field. The print is applied using the screen-transfer method.

### **GEL PAD WITH A SPECIAL COATING FOR SUBLIMATION PRINTING**

There is a special polyester coating in the place of mouse operation, which allows applying a full-colour print. The coating is perfect for operating all types of computer mice. In addition, it is durable and remains aesthetic despite long-term use.

Gel mouse pad Color: Grev similar to Pantone Cool Grav 11 C Inprint: Full color Catalog number: GMPS 01

Gel-Mausnad Farhe: Grau ähnlich wie Pantone Cool Grav 11 C Drucken: CMYK-Earhen Kataloanummer: GMPS 01