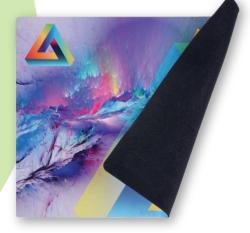

### **SUBLIMATION MOUSE PAD**

We offer a full-colour print on the entire surface of the pad. The product is available in several sizes and shapes, including large gaming pads. Mouse pads consist of two layers: polyester and non-slip rubber bottom.

Sublimation Mouse pad Inprint: Full color

235x200 mm

~456 cm<sup>2</sup>

Sublimation Mauspad Drucken: CMYK-Farben

Podkładka sublimacyjna Nadruk: Full color

<sup>\*</sup>Sample of printing

<sup>\*</sup>Ein Beispiel für das Drucken