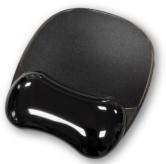

### **GEL PAD FOR SCREEN-TRANSFER PRINTING**

Excellent quality gel pad covered with a pleasant-to-touch lycra. Durable and aesthetically made pad is an excellent basis for computer mouse operation. The product has a large marking field. The print is applied using the screen-transfer method.

### **GEL PAD WITH A SPECIAL COATING FOR SUBLIMATION PRINTING**

There is a special polyester coating in the place of mouse operation, which allows applying a full-colour print. The coating is perfect for operating all types of computer mice. In addition, it is durable and remains aesthetic despite long-term use.