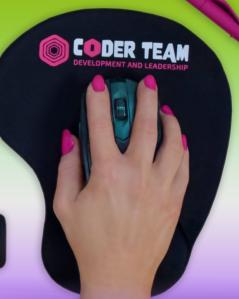

### **GEL MOUSE PAD**

### WHAT IS A GEL MOUSE PAD?

This is a mouse pad with a specially profiled gel insert in the wrist place. The support eliminates pressure on the nerves and blood vessels of the hands, ensuring convenience during long hours at the computer.

### **GEL PAD FOR SCREEN-TRANSFER PRINTING**

Excellent quality gel pad covered with a pleasant-to-touch lycra. Durable and aesthetically made pad is an excellent basis for computer mouse operation. The product has a large marking field. The print is applied using the screen-transfer method.

### **GEL PAD WITH A SPECIAL COATING FOR SUBLIMATION PRINTING**

There is a special polyester coating in the place of mouse operation, which allows applying a full-colour print. The coating is perfect for operating all types of computer mice. In addition, it is durable and remains aesthetic despite long-term use.