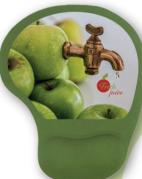

### **GEL MOUSE PAD**

### WHAT IS A GEL MOUSE PAD?

This is a mouse pad with a specially profiled gel insert in the wrist place. The support eliminates pressure on the nerves and blood vessels of the hands, ensuring convenience during long hours at the computer.

### **GEL PAD FOR SCREEN-TRANSFER PRINTING**

Excellent quality gel pad covered with a pleasant-to-touch lycra. Durable and aesthetically made pad is an excellent basis for computer mouse operation. The product has a large marking field. The print is applied using the screen-transfer method.