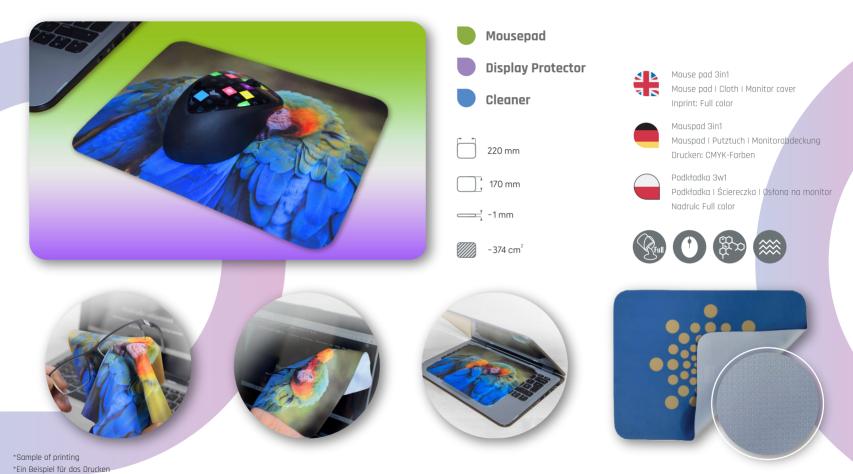

### **PVC MOUSE PAD**

PVC welded mousepads are available in two basic variants: three-layer (with a cardboard insert) and two-layer (with printed PCV foil).

There are also versions: glued and slim. Comes in many sizes, including large desk pads.

A lot of standard sizes available: 220x180 mm, 230x185 mm, 200x200 mm, 230x200 mm and round Ø 200 mm.