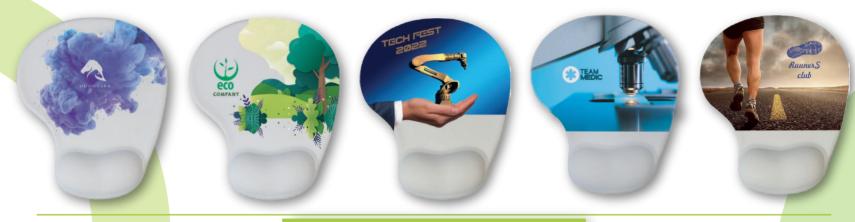

### **GEL PAD FOR SCREEN-TRANSFER PRINTING**

Excellent quality gel pad covered with a pleasant-to-touch lycra. Durable and aesthetically made pad is an excellent basis for computer mouse operation. The product has a large marking field. The print is applied using the screen-transfer method.

### **GEL PAD WITH A SPECIAL COATING FOR SUBLIMATION PRINTING**

There is a special polyester coating in the place of mouse operation, which allows applying a full-colour print. The coating is perfect for operating all types of computer mice. In addition, it is durable and remains aesthetic despite long-term use.

Gel mouse pad Color: Grev similar to Pantone Cool Grav 11 C Inprint: Full color Catalog number: GMPS 01

Gel-Mausnad Farhe: Grau ähnlich wie Pantone Cool Grav 11 C Drucken: CMYK-Earhen Kataloanummer: GMPS 01