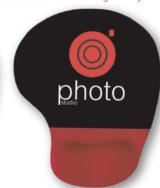

r: Grey similar to Pantone Cool Gray 11 C, gradient Inprint: 1-6 colors or Full color Catalog number: GMPS 01



Gel-Mauspad Farbe: Grau ähnlich wie Pantone Cool Grav 11 C. Gradient Drucken: 1-6 Farben oder CMYK-Farben Kataloanummer: GMPS 01



Żelowa podkładka pod mysz Kolor: Szary zbliżony do Pantone Cool Gray 11 C, gradient Nadruk: 1-6 kolorów lub Full color Nr katalogowy: GMPS 01



























### **WHITE SUBLIMATION GEL MOUSE PAD**

Ergonomic gel mouse pad, which allows implementing a full-colour advertising print on the entire flat surface of the pad to edges of the product.



### **TWO-COLOUR PANTONE PAD**

It is a product variant developed on the basis of a white pad. Its upper part can be coloured according to any Pantone colour.



230 mm 190 mm = 3 mm = 20 mm











<sup>\*</sup>Ein Beispiel für das Drucken









<sup>\*</sup>Przykładowy nadruk

### **ELEGANT GIFT SET WITH MOUSE PAD**

A gel mouse pad in a gift set with other computer accessories, such as a computer mouse, power bank, USB splitter - hub, flash drive, or other office accessories, for example, a pen or notebook, make a perfect promotional gift, both for customers and business partners, as well as company employees.











#### Set may contain:

- computer mouse
- gel mouse pad
- powerbank
- pendrive
- ▶ hub USB
- pen

































### ERGONOMIC MOUSE PAD FOR SUBLIMATION SPONGE MOUSE PAD

Fully personalized product, every printing color possible. Marking by sublimation on the entire surface of the pad, also on the wrist rest.





<sup>\*</sup>Ein Beispiel