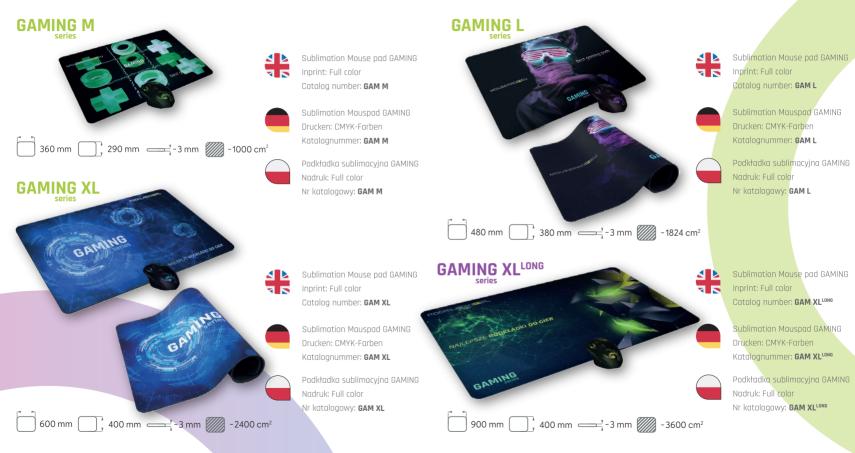

### **GAMING MOUSE PAD - LARGE SIZE MOUSE MAT**

Protects the entire surface of the desk. Mouse pads consist of two layers: polyester and non-slip rubber bottom.

<sup>\*</sup>Sample of printing

<sup>\*</sup>Ein Beispiel für das Drucken